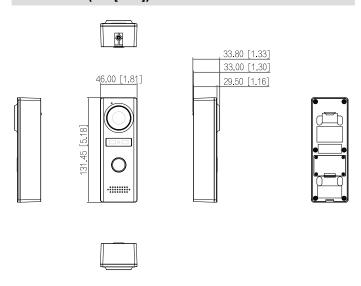

| Certifications        | CE/FCC                                                                                                                                               |  |
|-----------------------|------------------------------------------------------------------------------------------------------------------------------------------------------|--|
| Accessory             | Rain cover (included)                                                                                                                                |  |
| Dimensions            | 131.45 mm × 46.00 mm × 33.80 mm (5.18" × 1.81" × 1.33")                                                                                              |  |
| Protection Grade      | IP66 (Apply silicon sealant to gaps between the device and the wall. Liquid sodium silicate is recommended. For details, see the quick start guide.) |  |
| Operating Temperature | -30°C to +60°C (-22°F to +140°F)                                                                                                                     |  |
| Operating Humidity    | 10%RH-95%RH                                                                                                                                          |  |
| Power Consumption     | ≤ 1W (standby)<br>≤ 3W (working)                                                                                                                     |  |
| Net Weight            | 0.18 kg (0.40 lb)                                                                                                                                    |  |
| Gross Weight          | 0.40 kg (0.84 lb)                                                                                                                                    |  |

## Dimensions (mm[inch])