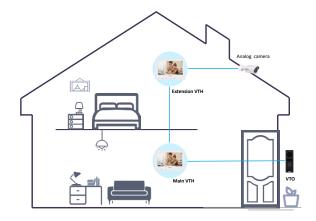

working)                                                                                                                     |  |
| Net Weight            | 0.18 kg (0.40 lb)                                                                                                                                    |  |
| Gross Weight          | 0.40 kg (0.84 lb)                                                                                                                                    |  |

| Ordering Information |               |                     |  |
|----------------------|---------------|---------------------|--|
| Туре                 | Model         | Description         |  |
| Analog Door Station  | DHI-VTO1000JM | Analog Door Station |  |

## Dimensions (mm[inch])



## Application